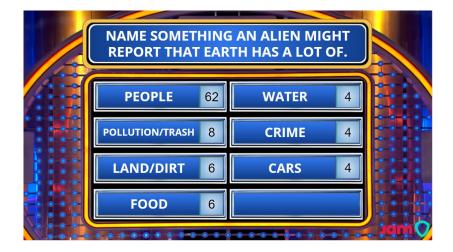

# **Survey Says**

Name an online activity that is always fun to play?

#### Top answer on the board is: Survey Says!

Enjoy some laughs, collaboration, and competitive fun with your team.